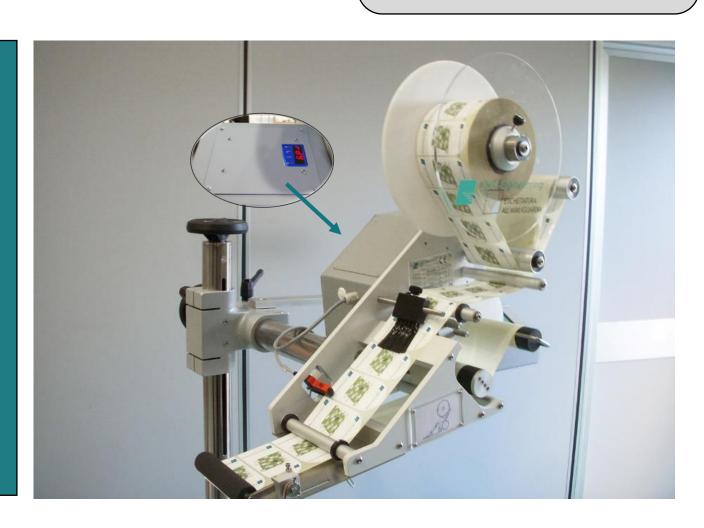

## **APPLY LABEL COMPACT<sup>3</sup>**

**APPLY LABEL COMPACT**<sup>3,</sup> an automatic labelling head with innovative technical solutions that enhance its compactness, ease of use and sturdiness.

Available in **two models**, in right and left mounting versions, made of sturdy metal structure, it can distribute selfadhesive labels **up to 80 or 130 mm wide** at **dispensing speeds between 10 and 25 m/min.** 

The motorization with stepping motor, the control electronics managed by a microprocessor integrated into the machine structure, make this labelling head an easy-to-use machine to integrate into the packaging lines.

## **APPLY LABEL COMPACT<sup>3</sup>**

**Labelling head** suitable for application on products of all shapes and characteristics.

Thanks to high quality components, **Apply Label Compact**<sup>3</sup> labelling heads are suitable for integration into existing packaging lines.